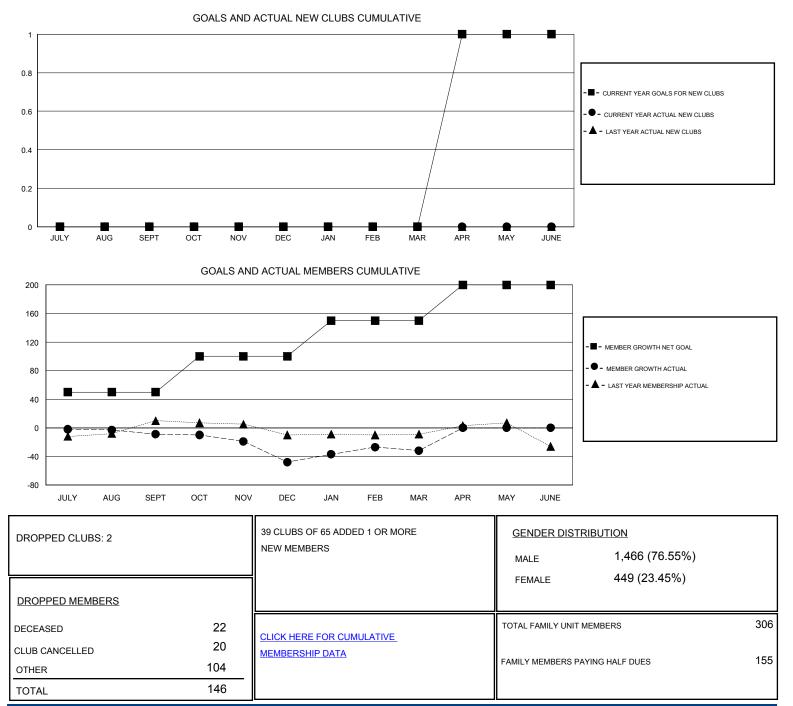

## District 1 BK

Results as of: 3/31/2020

| GMT:                                       | LOCATION ILLINOIS |           |               |                                            |                           |                         | GMT CA                                             |
|--------------------------------------------|-------------------|-----------|---------------|--------------------------------------------|---------------------------|-------------------------|----------------------------------------------------|
| Clubs                                      |                   |           |               | Members                                    |                           |                         |                                                    |
| RESULTS FOR 2019-2020                      |                   |           |               | RESULTS FOR 2019-2020                      |                           |                         |                                                    |
| QUARTER                                    | NEW CLUB GOAL     | NEW CLUBS | DROPPED CLUBS | QUARTER                                    | MEMBER GROWTH NET<br>GOAL | MEMBER GROWTH<br>ACTUAL | DROPPED<br>MEMBERS ACTUAL<br>(including transfers) |
| JULY/AUG/SEPT                              | 0                 | 0         | 1             | JULY/AUG/SEPT                              | 50<br>50                  | 45<br>31                | 50<br>68                                           |
| OCT/NOV/DEC<br>JAN/FEB/MAR<br>APR/MAY/JUNE | 0                 | 0         | 0             | OCT/NOV/DEC<br>JAN/FEB/MAR<br>APR/MAY/JUNE | 50<br>50<br>50            | 46<br>0                 | 28<br>0                                            |